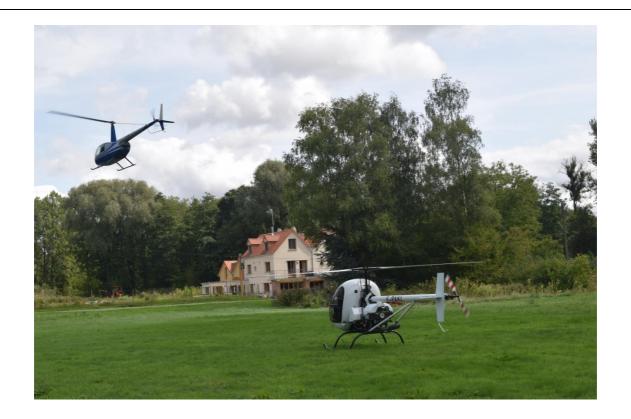

#### **Activities at La Cascade include:**

- **Beginners introduction to fly fishing** introductory lesson to fly fishing taught by our qualified professional
- Fly fishing half or full day fly fishing on our peaceful spring-fed lake
- **Helicopter ride** enjoy a tour of the Northern French countryside in a helicopter ride with our professional partner Greg Helico and experience the luxury of being picked up and dropped off outside La Cascade.
- **Walking** trek around the French countryside, several routes departing from La Cascade.
- Cycling / Mountain Biking Cycle or Mountain Bike around the French countryside, several routes departing from La Cascade.
- **Canoeing** Depart from La Cascade down La Canche river that runs alongside our complex.
- Car/Motorbike Rallies Depart from La Cascade, several routes departing from La Cascade.