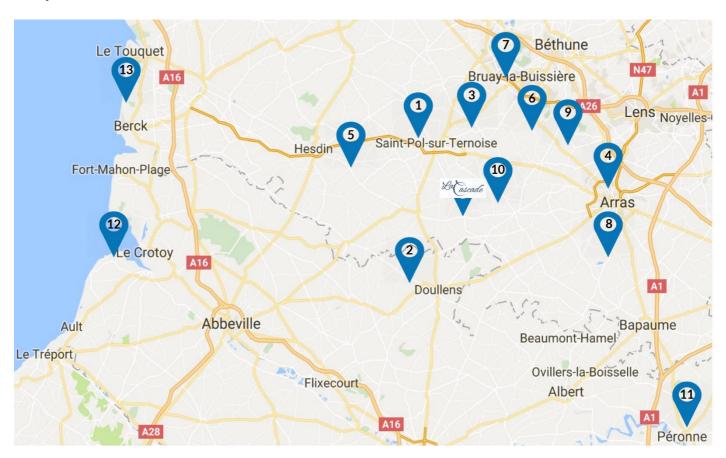

# **Activities in the area include:**

| No:  | Activity:               | Where:     | Distance to: | About:                                                                                 | <u>Duration</u>    |
|------|-------------------------|------------|--------------|----------------------------------------------------------------------------------------|--------------------|
| 110. | Activity.               | where.     | <u>to.</u>   | Tailor-made Packages available with our                                                | Duration           |
|      | Racing                  |            |              | partners at La Croix en Ternois race circuit - suitable for both Motorcars and         | 1/2 or             |
| 1    | Track day               | St Pol     | 15 km        | Motorbikes                                                                             | Full Day           |
| 2    | Clay Pigeon<br>Shooting | Orville    | 17 km        | Our nearest course has hosted European and World Championships (standdetir.fr)         | 1/2 or<br>Full Day |
| 3    |                         | La Comté   | 20 km        | Experience paragliding from the hills of La<br>Comté                                   | 1/2 or             |
| 3    | Paragliding             | La Comte   | ZU KIII      | A 18 hole round on the renouned Golf                                                   | Full Day           |
| 4    | Golf                    | Arras      | 25 km        | d'Arras                                                                                | 1/2 Day            |
|      | 4x4, SSV<br>and Quad    |            |              | Discover off road driving on a 50 hectare course with our partners at circuit du       | 1/2 or             |
| 5    | Biking                  | St Georges | 25 km        | ravin                                                                                  | Full Day           |
|      | •                       |            |              | Team Building activities including an all                                              |                    |
|      |                         |            |              | season luge run, disc golf, mountain biking, archery, fencing, climbing,               |                    |
|      |                         |            |              | orienteering courses, a go-ape trail, zip                                              |                    |
|      | Parc                    | Parc       |              | wire and the largest network of                                                        | 1/2 or             |
| 6    | d'Ohlain                | d'Ohlain   | 25 km        | suspended nets in the world                                                            | Full Day           |
|      | Go-Karting              | Bruay la   |              | Experience Go Karting in state of the art electronic go karts with our partners at     | 1/2 or             |
| 7    | (electronic)            | Buissiere  | 30 km        | Kart'Innov                                                                             | Full Day           |
|      |                         |            |              | A Hot Air Balloon flight over Arras and its                                            |                    |
|      | Hot Air                 | <b>D</b> . | 0.5.1        | surrounding area with our partners at Air                                              | 1/2 or             |
| 8    | Ballooning              | Beaurains  | 35 km        | Montgolfière                                                                           | Full Day           |
|      | Light                   |            |              | Experience a flight over the beautiful Pas                                             | 1 /2 04            |
| 9    | Aircraft<br>flight      | Vimy       | 40 km        | de Calais landscape with our partners at<br>Aeroclub Lens                              | 1/2 or<br>Full Day |
|      | Horse                   | Several    |              | Horse Trek around the French                                                           |                    |
|      | Riding /                | Equestrian | min 2        | Countryside led by an experienced                                                      | 1/2 or             |
| 10   | Trekking                | Centres    | km           | professional                                                                           | Full Day           |
| 11   | Parachuting             | Perrone    | 65 km        | Experience a parachute jump with our partners at Parachute Perrone                     | Full Day           |
| 12   | Sand<br>Yachting        | St Valery  | 70 km        | A Sand Yachting lesson on the beaches of St Valery                                     | Full Day           |
| 13   | Kite Surfing            | Le Touquet | 75 km        | A lesson in kite surfing on the beaches of<br>Le Touquet with our partners at kitezone | Full Day           |

# 2) Tours and Trips:

|     |                            |               | <u>Distance</u> |                                                                                       |                 |
|-----|----------------------------|---------------|-----------------|---------------------------------------------------------------------------------------|-----------------|
| No: | Tours & Trips:             | <u>Where:</u> | <u>to:</u>      | About:                                                                                | <u>Duration</u> |
|     | Arras / Louvre             |               |                 | Visit the beautiful and famous squares in the city of Arras. The renowned Louvre Lens | Half or         |
| 1   | Lens Daytrip               | Arras         | 30 km           | museum is located a further 15 minutes away                                           | Full Day        |
|     | Vimy Ridge<br>War Memorial |               |                 | Experience a 15 minute flight over the Vimy Ridge Memorial with our partners Aeroclub | Half of         |
| 2   | by Plane                   | Vimy          | 40 km           | Lens                                                                                  | Full Day        |
|     |                            | Saint         |                 |                                                                                       |                 |
|     | St Valery                  | Valery sur    |                 | Visit the medieval village of St Valery set in the                                    |                 |
| 3   | Daytrip                    | Somme         | 70 km           | picturesque Baie de Somme                                                             | Full Day        |
|     |                            |               |                 | Visit the town of Le Touquet, popular with                                            |                 |
|     |                            |               |                 | Parisiens for its seafront location, impressive                                       |                 |
|     | Le Touquet                 | Le            |                 | architechture, stylish boutiques, choice of                                           |                 |
| 4   | Daytrip                    | Touquet       | 75 km           | restaurants and its famous casino                                                     | Full Day        |
|     |                            |               |                 | One of France's largest cities, Lille has a lot to                                    |                 |
| 5   | Lille Daytrip              | Lille         | 80 km           | offer - we recommend a trip to the old town                                           | Full Day        |
|     |                            |               |                 | A day trip to Paris can be easily organised: La                                       |                 |
|     |                            |               |                 | Cascade to Arras takes 40 minutes; Arras to                                           |                 |
| 6   | Paris Daytrip              | Paris         | 1.5 hrs         | Paris via TGV takes 50 minutes                                                        | Full Day        |
|     | Battlefields               | Hauts de      |                 | Several options available hosted by one of our                                        |                 |
| 7   | Tour                       | France        | various         | Guild of Battlefield Guides                                                           | Full Day        |