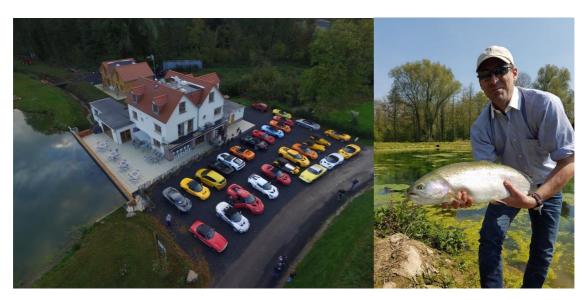

### Lake:

Our newly established still water fishery is for trout fishing with fly only.

The lake is approaching 1.5 acres and has crystal-clear water fed by 3 artesian wells and several springs. Its depth ranges from 1.5 to 3+ meters and it is stocked with mainly rainbows ranging from 2lbs to doubles. Some browns have also been stocked.

### **Corporate Package:**

With our recently renovated barn retreat that can be used for various indoor activities (yoga, arts and crafts, etc...) and being in the heart of the French countryside, surrounded by many cycling and walking paths, we also offer a wide range of on site leisure activities.