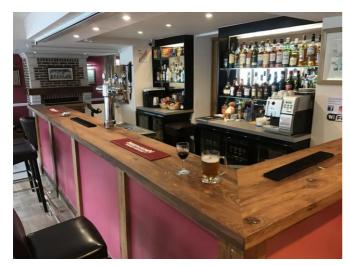

### Bar:

Our cosy and comfortable bar area is available for an aperitif prior to your meal or for a convivial drink with family and friends. In good weather, these can be taken on the large terrace next to our lake.

In the colder months, our large wood burning fire will keep you warm.

We offer a large selection of Draft and Bottled Beers (Lager, IPA, Stout...), wine and spirits as well as fresh and hot beverages and an assortment of nibbles to enjoy.