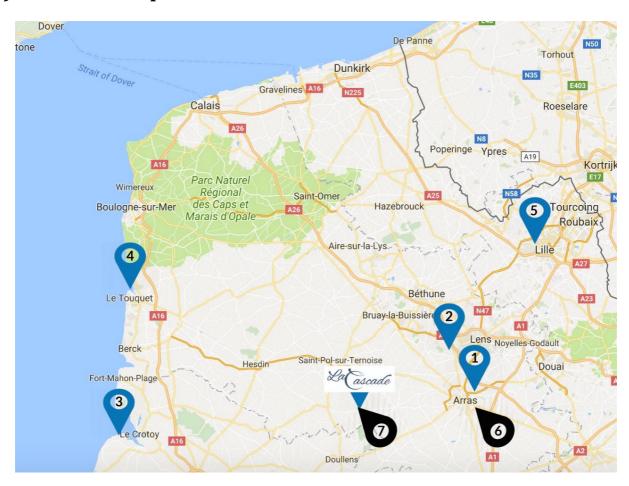

The beautiful city of Arras is about 30 minutes away, Amiens about 40 minutes while Lille is about 50 minutes.

We are also close to many WWI sites.

# 2) Tours and Trips:

|     |                            |               | <u>Distance</u> |                                                                                       |                 |
|-----|----------------------------|---------------|-----------------|---------------------------------------------------------------------------------------|-----------------|
| No: | Tours & Trips:             | <u>Where:</u> | <u>to:</u>      | About:                                                                                | <u>Duration</u> |
|     | Arras / Louvre             |               |                 | Visit the beautiful and famous squares in the city of Arras. The renowned Louvre Lens | Half or         |
| 1   | Lens Daytrip               | Arras         | 30 km           | museum is located a further 15 minutes away                                           | Full Day        |
|     | Vimy Ridge<br>War Memorial |               |                 | Experience a 15 minute flight over the Vimy Ridge Memorial with our partners Aeroclub | Half of         |
| 2   | by Plane                   | Vimy          | 40 km           | Lens                                                                                  | Full Day        |
|     |                            | Saint         |                 |                                                                                       |                 |
|     | St Valery                  | Valery sur    |                 | Visit the medieval village of St Valery set in the                                    |                 |
| 3   | Daytrip                    | Somme         | 70 km           | picturesque Baie de Somme                                                             | Full Day        |
|     |                            |               |                 | Visit the town of Le Touquet, popular with                                            |                 |
|     |                            |               |                 | Parisiens for its seafront location, impressive                                       |                 |
|     | Le Touquet                 | Le            |                 | architechture, stylish boutiques, choice of                                           |                 |
| 4   | Daytrip                    | Touquet       | 75 km           | restaurants and its famous casino                                                     | Full Day        |
|     |                            |               |                 | One of France's largest cities, Lille has a lot to                                    |                 |
| 5   | Lille Daytrip              | Lille         | 80 km           | offer - we recommend a trip to the old town                                           | Full Day        |
|     |                            |               |                 | A day trip to Paris can be easily organised: La                                       |                 |
|     |                            |               |                 | Cascade to Arras takes 40 minutes; Arras to                                           |                 |
| 6   | Paris Daytrip              | Paris         | 1.5 hrs         | Paris via TGV takes 50 minutes                                                        | Full Day        |
|     | Battlefields               | Hauts de      |                 | Several options available hosted by one of our                                        |                 |
| 7   | Tour                       | France        | various         | Guild of Battlefield Guides                                                           | Full Day        |